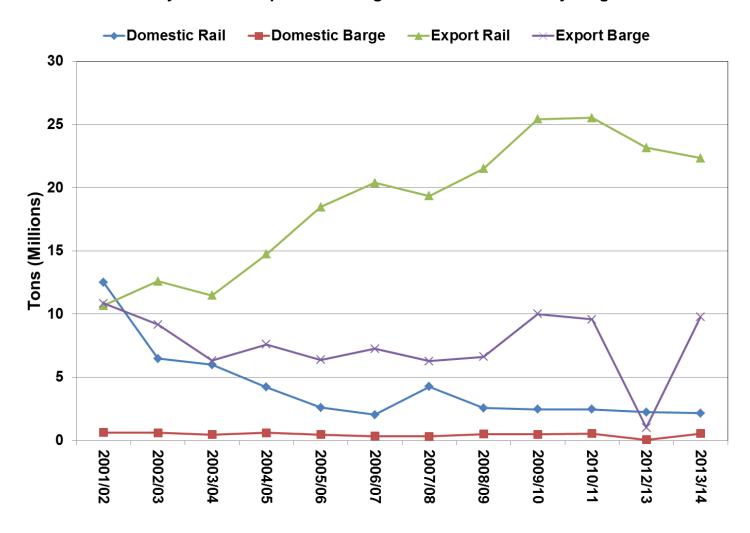

### **Volume of Soybeans Transported to Long Haul Market Position by Barge and Rail**

## Volume of Soybeans Transported to Market Position by Barge and Rail

| Soybean Tons |            | 2005/06    | 2006/07    | 2007/08    | 2008/09    | 2009/10     | 2010/11    | 2012/13    | 2013/14    |
|--------------|------------|------------|------------|------------|------------|-------------|------------|------------|------------|
| Total        | Production | 92,040,000 | 95,910,000 | 80,313,510 | 89,010,210 | 100,827,930 | 99,939,180 | 92,915,370 | 91,261,320 |
|              | Rail       | 21,088,640 | 22,414,633 | 23,613,940 | 24,072,728 | 27,882,308  | 27,992,569 | 25,393,666 | 24,497,964 |
|              | Barge      | 6,840,191  | 7,584,391  | 6,595,832  | 7,127,855  | 10,483,502  | 10,125,857 | 1,086,403  | 10,304,680 |
| Domestic     | Rail       | 2,612,388  | 2,027,117  | 4,263,242  | 2,572,979  | 2,456,012   | 2,465,725  | 2,236,800  | 2,157,903  |
|              | Barge      | 459,424    | 334,923    | 318,369    | 502,002    | 476,549     | 554,065    | 61,781     | 539,424    |
| Export       | Rail       | 18,476,252 | 20,387,516 | 19,350,698 | 21,499,749 | 25,426,296  | 25,526,844 | 23,156,865 | 22,340,061 |
|              | Barge      | 6,380,767  | 7,249,468  | 6,277,463  | 6,625,853  | 10,006,953  | 9,571,792  | 1,024,622  | 9,765,255  |