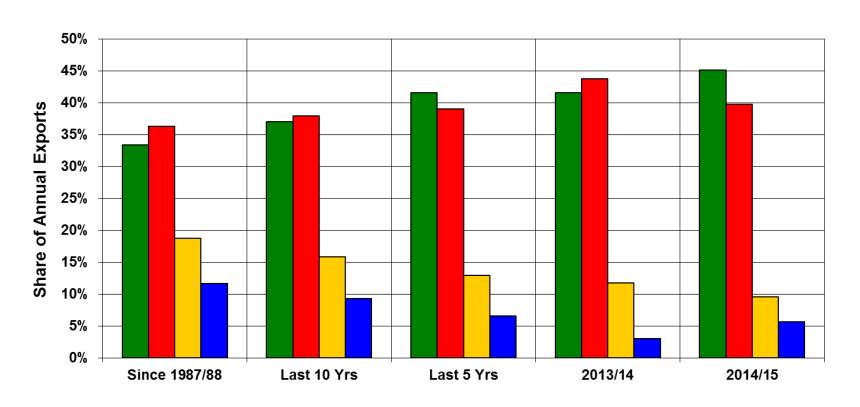

#### **Quarterly Share of Export Inspections of Soybeans**

Crop Year (Sep/Aug)

FARM TO MARKET: A SOYBEAN'S JOURNEY