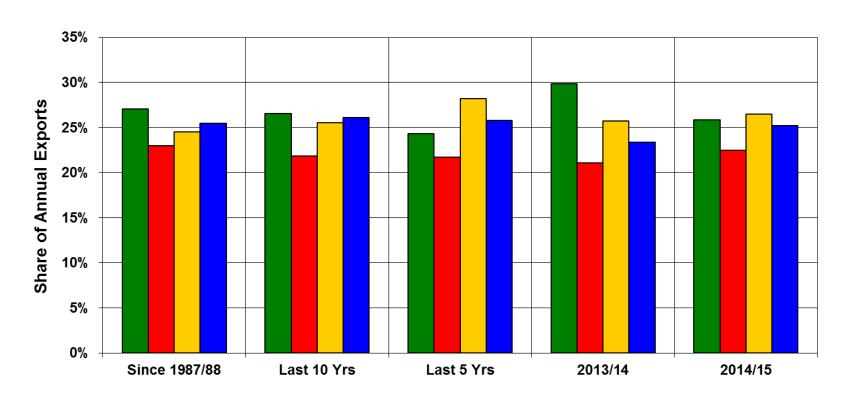

#### **Quarterly Share of Export Inspections of Wheat**

Crop Year (Sep/Aug)

FARM TO MARKET: A SOYBEAN'S JOURNEY