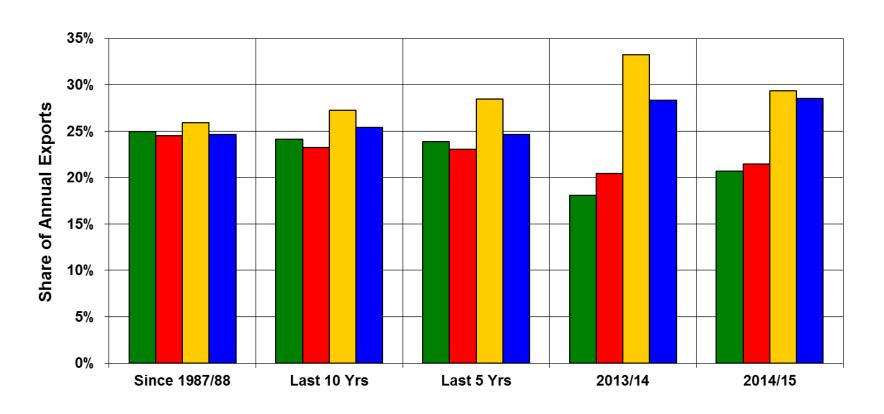

#### **Quarterly Share of Export Inspections of Corn**

Crop Year (Sep/Aug)

FARM TO MARKET: A SOYBEAN'S JOURNEY